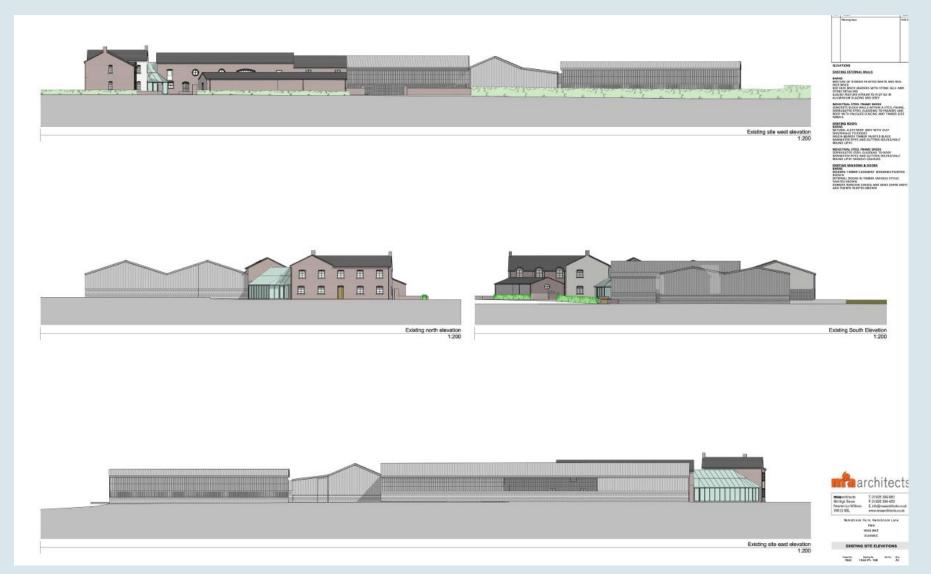

#### Plan 2D: Existing Site Elevations

Application Number: 16/00272/FUL

Plan 2E: Proposed Roof Plan

Application Number: 16/00272/FUL

Plan 2F: Site Overview

Application Number: 16/00272/FUL

Plan 2G: Proposed Elevations (1)